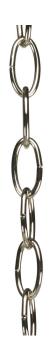

## Chain

Ten feet of 9 gauge chain in Polished Nickel finish. Solid chain permits installation of chain-hung fixtures on high ceilings. Maximum fixture weight 50 lbs.

idth: 1"

- Polished Nickel finish.
- Standard 3 o'clock cut, oval chain.
- 10 Ft. overall length may be shortened as needed.

TYPE:

• 9 gauge, 50 lbs. maximum weight.

## Category: Accessories

Finish: Polished Nickel (Plated)

Construction: Steel construction

| MOUNTING                              | ADDITIONAL INFORMATION |
|---------------------------------------|------------------------|
| Ceiling mounted                       | 1 year warranty        |
| Ten feet of 9 gauge chain<br>supplied |                        |